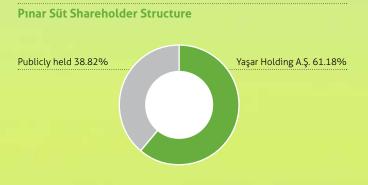

## Issued Capital: TL 44,951,051.25 Registered Capital: TL 80,000,000

| Shareholder        | Share (%) | Share Amount (TL) |
|--------------------|-----------|-------------------|
| Yaşar Holding A.Ş. | 61.18     | 27,503,257.79     |
| Publicly held      | 38.82     | 17,447,793.46     |
| Total              | 100.00    | 44,951,051.25     |