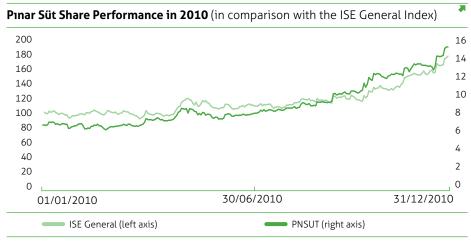

ly Meeting**

Pursuant to a resolution passed by the Board of Directors of Pınar Süt Mamülleri Sanayii A.Ş., the company's annual General Assembly meeting will take place on 13 May 2011 at 14:30 hours at the following address: Kemalpaşa Asfaltı No.1 Pınarbaşı İzmir.

## **Dividend Policy**

Pınar Süt Mamülleri Sanayii A.Ş.'s general policy concerning the distribution of its profits has been publicly disclosed and is accessible in the Turkish and English languages from the "Investor Relations" page of the company's corporate website located at www.pinar.com.tr.

#### **Investor Relations**

Pınar Süt Mamülleri Sanayii A.Ş. Investor Relations Department

Şehit Fethi Bey Caddesi No: 120 35210 İzmir

Tel: (90 232) 482 22 00 Fax: (90 232) 489 15 62

E-mail: yatirimciiliskileri@pinarsut.com.tr



<sup>\*</sup> Adjusted share prices