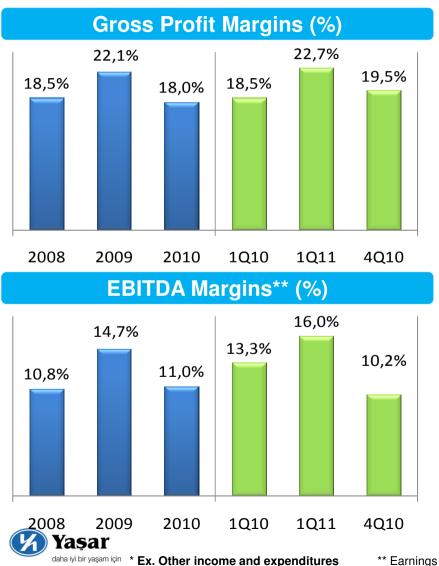

## **Profit Margins**

\*\* Earnings before Interest, Tax, Depreciation, and Amortization

## Quarterly Results

Raw milk prices have decreased around by %15 in 1Q 2011.

%16 EBITDA Margin is realised in 1Q 2011. Our sales volume has grown by %5 YoY.

Our market investments have continued also in 1Q 2011.

Yasar

daha iyi bir yaşam için

Net sales has grown relative to 1Q 2010, driven by volume growth and our market shares have also increased.

Our profitibility has been effected positivley from both our continued selective price policies and the downward trend in raw milk prices, in 1Q2011.