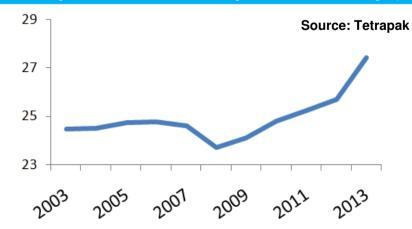

## Market Dynamics

Source: OECD, IMF

Per Capita Milk Consumption (It)

 Annual raw milk production is 714 million tons in the world; about 12 million tons in Turkey,
 Turkey is 15<sup>th</sup> in world's league,
 Growth is expected in the milk production/import of developing and growing countries.