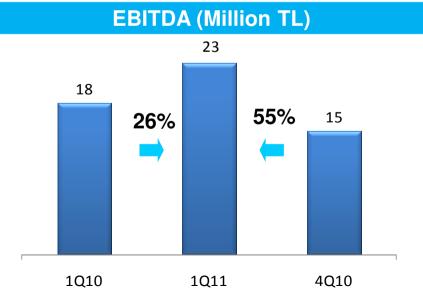

## Quarterly Results

Raw milk prices have decreased around by %15 in 1Q 2011.

%16 EBITDA Margin is realised in 1Q 2011. Our sales volume has grown by %5 YoY.

Our market investments have continued also in 1Q 2011.

Yasar

daha iyi bir yaşam için

Net sales has grown relative to 1Q 2010, driven by volume growth and our market shares have also increased.

Our profitibility has been effected positivley from both our continued selective price policies and the downward trend in raw milk prices, in 1Q2011.