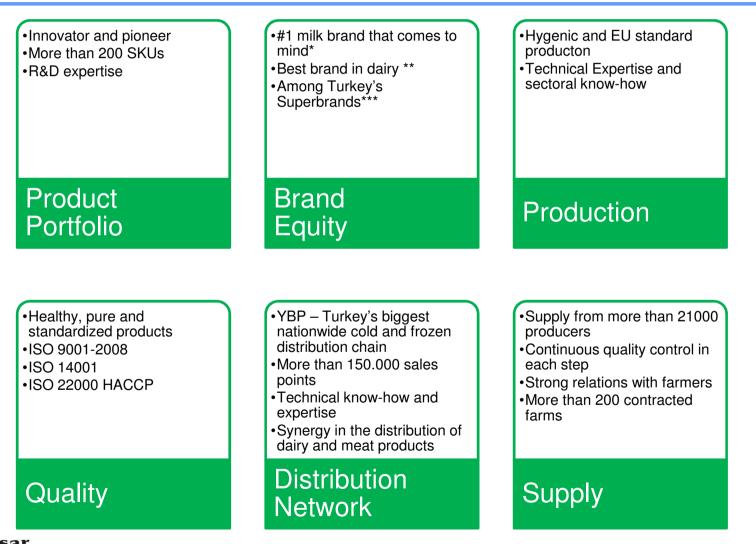

#### Pioneer and Leader of Modern Turkish Dairy

#### Supply - Raw Milk Collection Process

Keen focus on milk collection processes:

- Route optimization; increase in truck fill rate and L/km rate (TL 1m cost savings)
- Successful Raw milk supply constitutes an important entry barrier to potential competitors

- Competitive advantage due to strong long term relationship with milk suppliers since 1975
- Agreements with suppliers to ensure a steady raw milk supply
- Continuous quality and control in each step of milk collection (fully complied with EU requirements, 6000 tests in raw milk laboratories on daily basis )
  - Raw milk from 327 cooling centers through advanced collecting systems twice a day
  - 53 % total of milk is obtained from circa 217 units farms.
- As of June 2005, the first and only organic milk production in Turkey.

#### Sales & Distribution

>Yaşar Birleşik Pazarlama; Turkey's biggest nationwide cold & frozen distribution chain

The distribution of food & beverage products are realized in -18°C vehicles for frozen products, +4°C vehicles for fresh products and classic vehicles for the rest

The know-how and strong track record in the cold chain applications with a cold and frozen distribution chain and storage conditions is a considerable asset for the Group

Strategically located distribution network throughout Turkey, by latest technology and flexible organization; over 150,000 sales points with a dedicated sales personnel