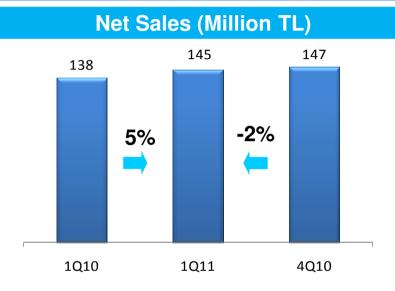

### **Income Statement**

| (Million TL)                            | March 31, 2011 | March 31, 2010 | Change | % Variance |
|-----------------------------------------|----------------|----------------|--------|------------|
| Net Sales                               | 144,6          | 137,9          | 6,7    | 4,8        |
| Cost of goods Sold                      | (111,8)        | (112,3)        | 0,6    | (0,5)      |
| Gross Profit                            | 32,8           | 25,6           | 7,3    | 28,4       |
| R&D Expenses                            | (1,1)          | (1,1)          | 0,0    | (2,3)      |
| Sales, Distribution and Marketing Exper | (6,8)          | (4,7)          | (2,1)  | 43,5       |
| General Administration Expenses         | (5,7)          | (5,0)          | (0,7)  | 13,8       |
| EBIT                                    | 19,2           | 14,7           | 4,5    | 30,8       |
| Share of Results of Investments in      |                |                |        |            |
| Associates                              | 2,2            | 1,7            | 0,5    | 31,7       |
| Other Income                            | 0,7            | 0,7            | (0,0)  | (3,3)      |
| Other Expenses                          | (0,2)          | (0,5)          | 0,3    | (61,9)     |
| Financial Income (Net)                  | 0,2            | 2,5            | (2,3)  | (91,4)     |
| Profit Before tax                       | 22,1           | 19,1           | 3,1    | 16,0       |
| Tax                                     | (4,1)          | (3,6)          | (0,5)  | 14,3       |
| Net Profit for the Period               | 18,1           | 15,5           | 2,6    | 16,4       |
| EBITDA                                  | 23,2           | 18,4           | 4,8    | 26,2       |
| Total Assets                            | 538,0          | 492,4          | 45,6   | 9,3        |
| Equity                                  | 403,1          | 369,7          | 33,4   | 9,0        |

## Quarterly Results

Raw milk prices have decreased around by %15 in 1Q 2011.

%16 EBITDA Margin is realised in 1Q 2011. Our sales volume has grown by %5 YoY.

Our market investments have continued also in 1Q 2011.

Yasar

daha iyi bir yaşam için

Net sales has grown relative to 1Q 2010, driven by volume growth and our market shares have also increased.

Our profitibility has been effected positivley from both our continued selective price policies and the downward trend in raw milk prices, in 1Q2011.