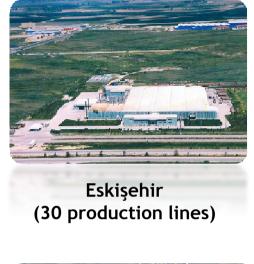

#### Investment to Eskişehir Plant

- With the invesment made to our Eskişehir Plant
  - Factory's closed area increased to 22.000m2
  - The dairy capacity of the plant increased by %30 to 300 million litres
  - New employment provided for the plant and sector