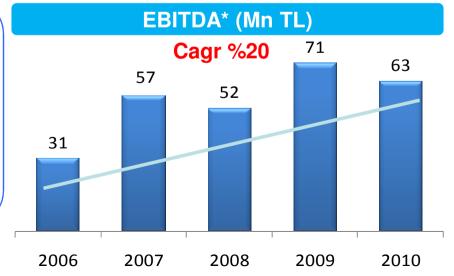

#### 2006 – 2010 Performances

► In accordance with our strategies, we have focused on market investments and achieved growth in sales and market shares.

Efficient cost control mechanisms (OCI-Lean Six Sigma projects) have been applied in al processes.

A part of raw material cost increases have been passed on to product prices in 2010.

Competition in the market is continuing.

daha iyi bir yaşam için\* Earnings before Interest, Tax, Depreciation, and Amortization