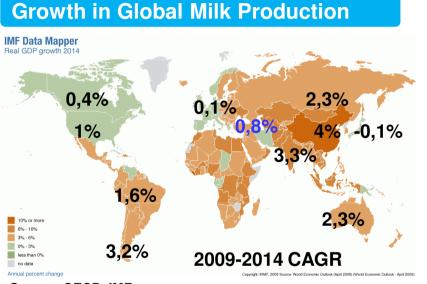

## Market Dynamics

Source: OECD, IMF

Per Capita Milk Consumption (It)

 Annual raw milk production is 714 million tons in the world; about 12 million tons in Turkey,
 Turkey is 15<sup>th</sup> in world's league,
 Growth is expected in the milk production/import of developing and growing countries.