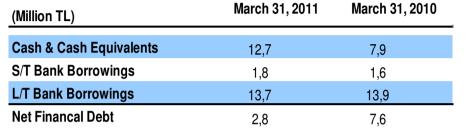

#### Basic Ratios, Net Financial Debt & Net Working Capital

|                           | March 31, 2011 | March 31, 2010 |
|---------------------------|----------------|----------------|
| Current ratio             | 2,33           | 2,45           |
| Leverage ratio            | 0,25           | 0,25           |
| S/T Fin Debt/T. Fin Debt  | 0,12           | 0,10           |
| Net Financial Debt/EBITDA | 0,12           | 0,42           |
| Total Fin Debt/Equity     | 0,04           | 0,04           |

A 32% rise in net cash generated from operating activities

Continuous focus on risk management and productivity

Effective working capital management

Strong balance sheet and liquidity management