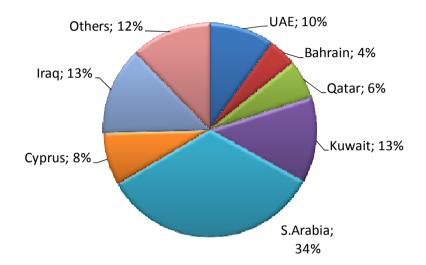

## Export

- Pinar realizes 21% of Turkey's Dairy Products Exports bu itself
- Export to 29 countries from Middle East to Europe, from U.S.A. to Asia
- Market leader in Saudi Arabia and Kuwait with Packaged Labaneh Cheese with 45% market share
- Moreover, long-life milk, white cheese, Pınar Beyaz, whole cream, fruit juice, yoghurt and ayran is exported to Gulf countries.
- Export sales have tripled from 2002 to 2010
- As one of the most valuable Turkish brands, part of the
  - TURQUALITY project supported by the Turkish government..
    - Turquality® is the first and unique branding program in the world supported by Turkish Government in order to create competitive Turkish brands worldwide.
    - The vision of Turquality® is "Create 10 world brands in 10 years".

#### Foreign Sales by Countries (1Q11)

Export Sales (million USD) Share of Export in Total Sales