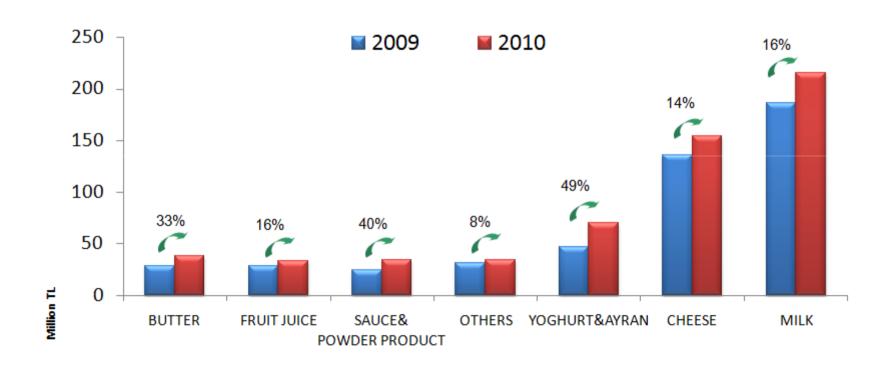

### Growth in Sales

**Growth Rates of Product Groups** 

Net Sales has grown by 20% in 2010 compared to 2009