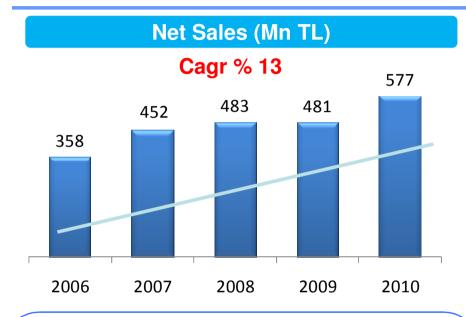

#### FINANCIAL RESULTS

#### 2006 – 2010 Performances

► In accordance with our strategies, we have focused on market investments and achieved growth in sales and market shares.

Efficient cost control mechanisms (OCI-Lean Six Sigma projects) have been applied in al processes.