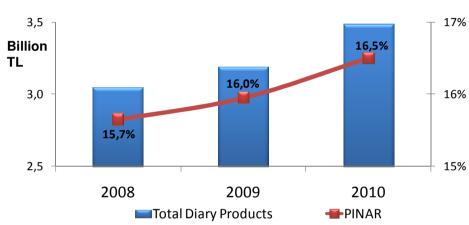

#### Source: Nielsen 2010 Value & Value Share

Total dairy products are included milk, yoghurt, spreadable cheese, butter and ayran.

Dairy products market has grown by 2% (Nielsen) in 1Q 2011.

Our marketing activities performed in 2010 to increase our market share continue in also 2011.