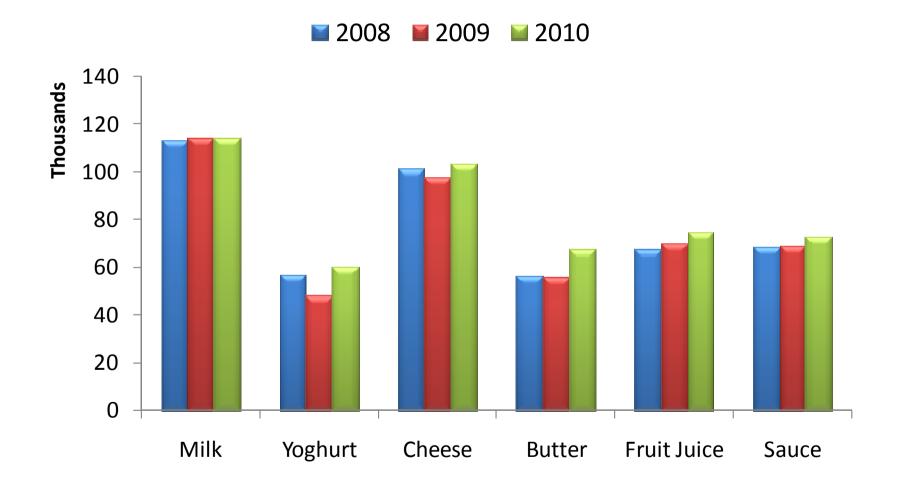

### Growth in Sales

**Growth Rates of Product Groups** 

Net Sales has grown by 20% in 2010 compared to 2009