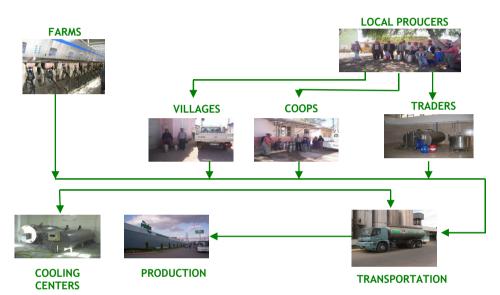

#### Supply - Raw Milk Collection Process

Keen focus on milk collection processes:

- Route optimization; increase in truck fill rate and L/km rate (TL 1m cost savings)
- Successful Raw milk supply constitutes an important entry barrier to potential competitors

- Competitive advantage due to strong long term relationship with milk suppliers since 1975
- Agreements with suppliers to ensure a steady raw milk supply
- Continuous quality and control in each step of milk collection (fully complied with EU requirements, 6000 tests in raw milk laboratories on daily basis )
  - Raw milk from 327 cooling centers through advanced collecting systems twice a day
  - 53 % total of milk is obtained from circa 217 units farms.
- As of June 2005, the first and only organic milk production in Turkey.