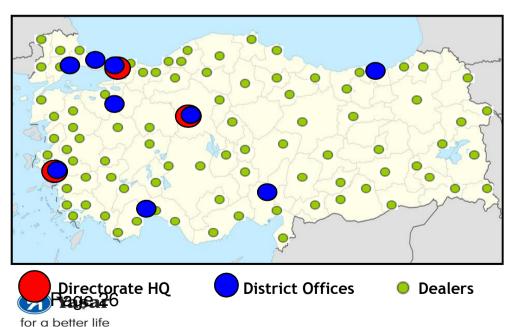

#### Sales & Distribution

>Yaşar Birleşik Pazarlama; Turkey's biggest nationwide cold & frozen distribution chain

The distribution of food & beverage products are realized in -18°C vehicles for frozen products, +4°C vehicles for fresh products and classic vehicles for the rest

The know-how and strong track record in the cold chain applications with a cold and frozen distribution chain and storage conditions is a considerable asset for the Group

Strategically located distribution network throughout Turkey, by latest technology and flexible organization; over 150,000 sales points with a dedicated sales personnel