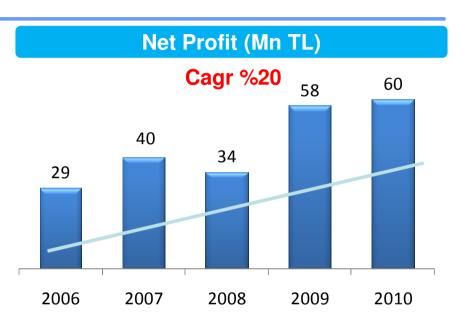

#### FINANCIAL RESULTS

#### 2006 – 2010 Performances

► In accordance with our strategies, we have focused on market investments and achieved growth in sales and market shares.

Efficient cost control mechanisms (OCI-Lean Six Sigma projects) have been applied in al processes.