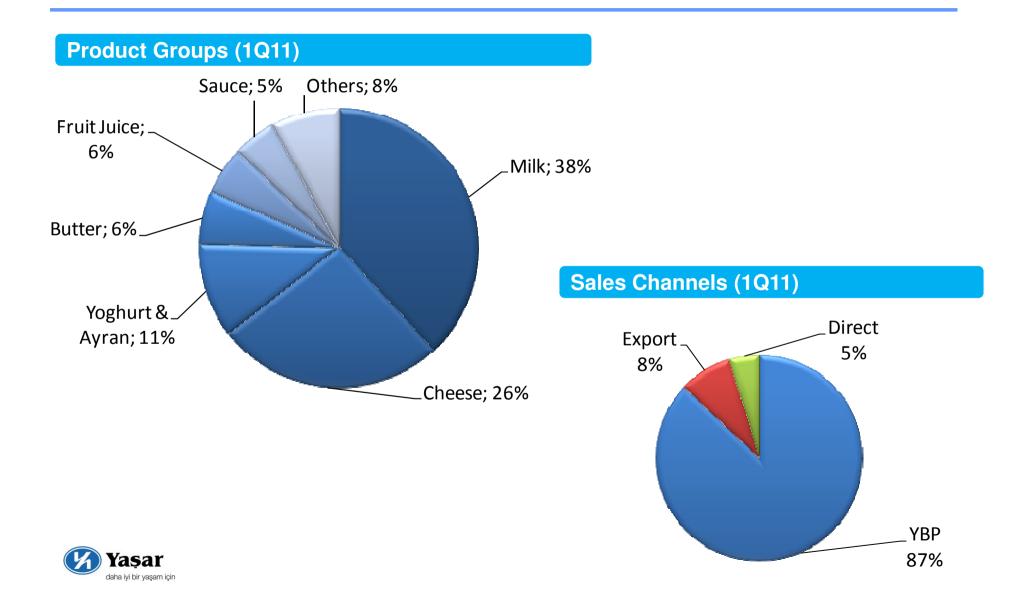

#### **Product Groups & Sales Channels**

### Growth in Sales

**Growth Rates of Product Groups** 

Net Sales has grown by 20% in 2010 compared to 2009