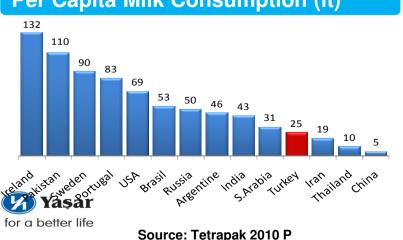

## Market Dynamics

Source: OECD, IMF

Per Capita Milk Consumption (It)

 Annual raw milk production is 714 million tons in the world; about 12 million tons in Turkey,
 Turkey is 15<sup>th</sup> in world's league,
 Growth is expected in the milk production/import of developing and growing countries.