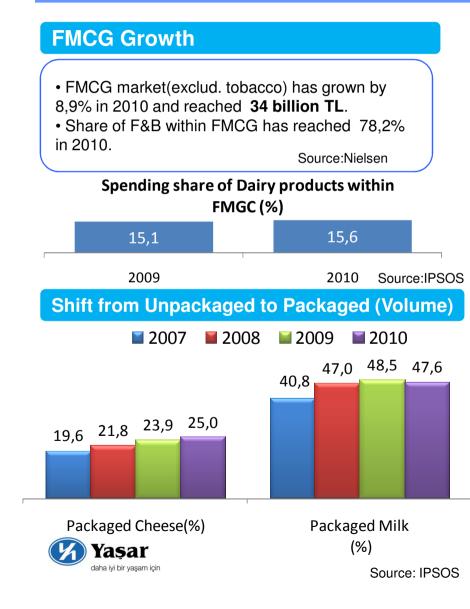

#### Raw Milk Base Price in Turkey (TL/It)

The average of base prices of Burdur ve South Marmara regions.

- Trend for packaged dairy goods,
- Economic segment as the first step for those transferring from unpackaged to packaged dairy food,
- Trend towards value-added/organic/natural products,
- Growth in "Away from Home" market,
- Increased price competition in the market.