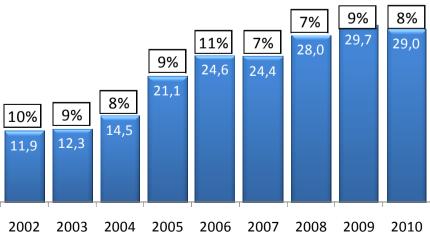

ar realizes 21% of Turkey's Dairy Products Exports bu itself
- Export to 29 countries from Middle East to Europe, from U.S.A. to Asia
- Market leader in Saudi Arabia and Kuwait with Packaged Labaneh Cheese with 45% market share
- Moreover, long-life milk, white cheese, Pınar Beyaz, whole cream, fruit juice, yoghurt and ayran is exported to Gulf countries.
- Export sales have tripled from 2002 to 2010
- As one of the most valuable Turkish brands, part of the
  - TURQUALITY project supported by the Turkish government..
    - Turquality® is the first and unique branding program in the world supported by Turkish Government in order to create competitive Turkish brands worldwide.
    - The vision of Turquality® is "Create 10 world brands in 10 years".

#### Foreign Sales by Countries (1Q11)





Export Sales (million USD) Share of Export in Total Sales





#### FINANCIAL RESULTS

#### 2006 – 2010 Performances





► In accordance with our strategies, we have focused on market investments and achieved growth in sales and market shares.

Efficient cost control mechanisms (OCI-Lean Six Sigma projects) have been applied in al processes.

A part of raw material cost increases have been passed on to product prices in 2010.

Competition in the market is continuing.



daha iyi bir yaşam için\* Earnings before Interest, Tax, Depreciation, and Amortization





### **Income Statement**



| (Million TL)                            | March 31, 2011 | March 31, 2010 | Change | % Variance |
|-----------------------------------------|----------------|----------------|--------|------------|
|