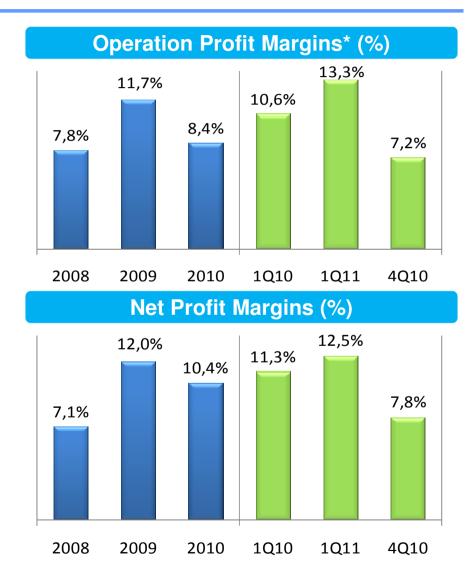

## **Profit Margins**

\*\* Earnings before Interest, Tax, Depreciation, and Amortization

## Quarterly Results

Raw milk prices have decreased around by %15 in 1Q 2011.

%16 EBITDA Margin is realised in 1Q 2011. Our sales volume has grown by %5 YoY.

Our market investments have continued also in 1Q 2011.

Yasar

daha iyi bir yaşam için

Net sales has grown relative to 1Q 2010, driven by volume growth and our market shares have also increased.

Our profitibility has been effected positivley from both our continued selective price policies and the downward trend in raw milk prices, in 1Q2011.